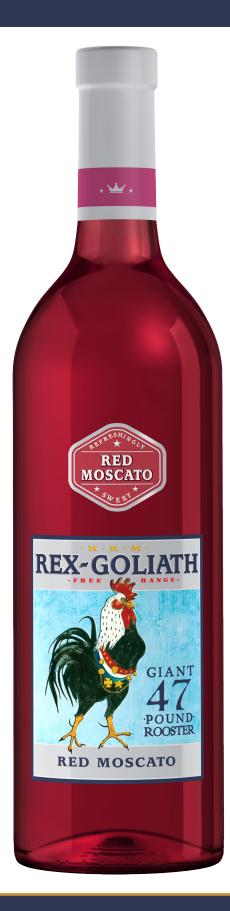

## **REX-GOLIATH**

## **RED MOSCATO**

## WINEMAKER COMMENTS

Our Red Moscato is the king of sweet, with majestic jam and strawberry punch flavors. Best served chilled or ice-cold, enjoy this refreshingly sweet wine alongside your favorite fruit or cheese.