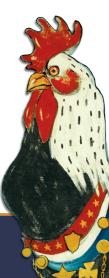

At the turn of the century, HRM (His Royal Majesty) Rex Goliath was a treasured circus attraction. Weighing in at 471bs, Rex was billed as the "World's Largest Rooster." Our wines are a tribute to Rex's larger-than-life personality with big, fruit-forward flavors that are sure to please.